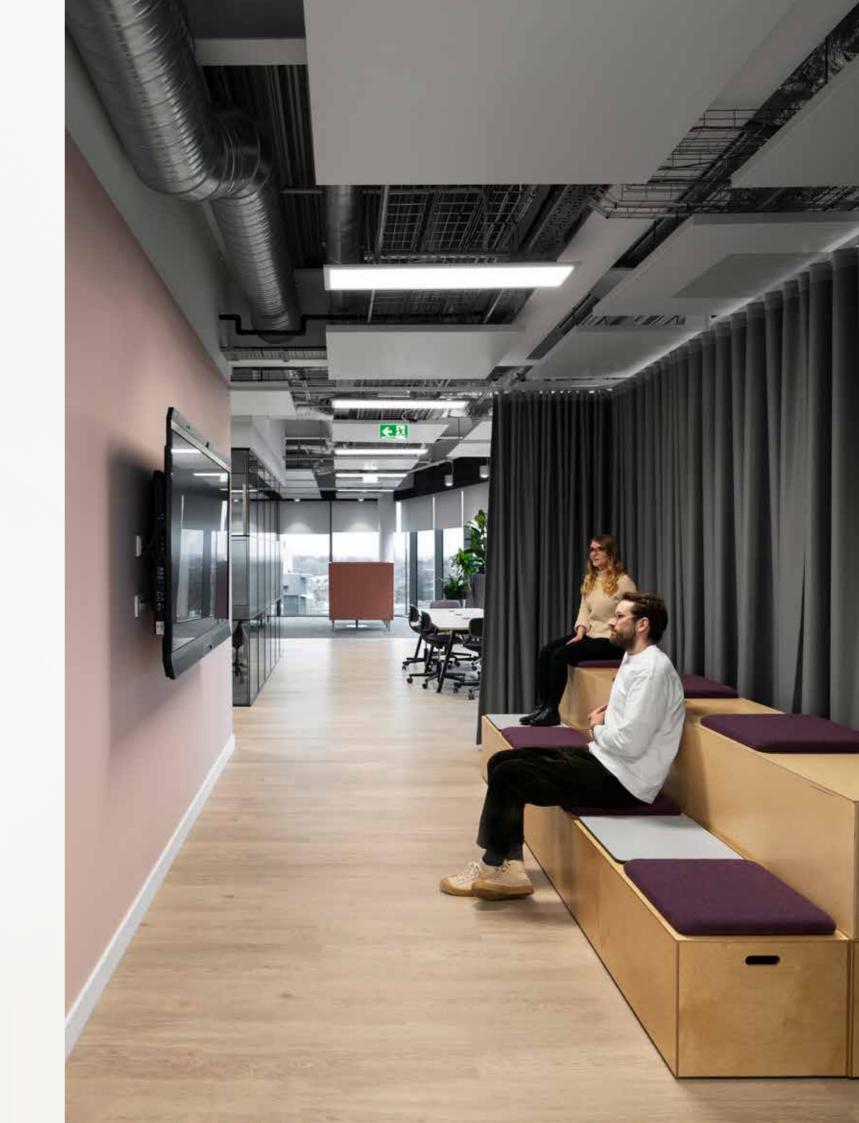

### Maximum length:

- 2,000mm
- Option for threaded rod if required

Skye is a part of the SAS Horizon product range. It demonstrates SAS International's commitment to sustainability with a CO2 emissions figure of 14.75kg per square metre. Scan the QR code to find out more.