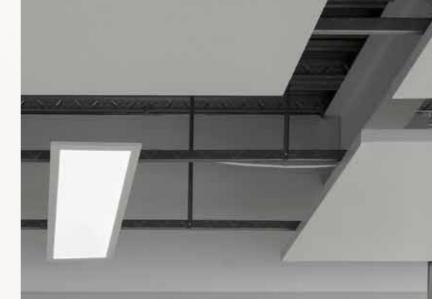

Skye is a raft ceiling system with all the components in one box for simple, seamless installation. It is applicable in any space, whether for new build or retrofit purposes.

## Acoustics

To achieve ideal sound absorption, the area coverage of the Skye rafts should be 20-50% and the suspension between 300-500mm. Skye rafts have a fully tissue wrapped acoustic pad to create effective acoustics from the rear.