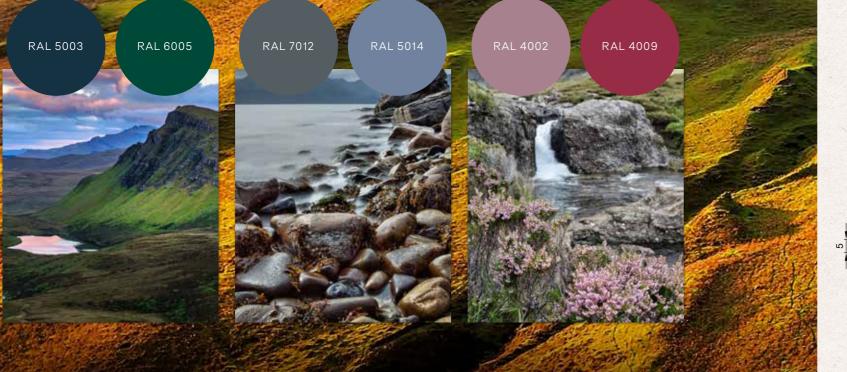

## Colours

TRAFFIC WHITE RAL 9016

Inspired by the rugged landscape of the Isle of Skye, our recommended colour options come from the stone, flora and coastline of the Scottish island. We also stock a standard range which are white, black and grey.

### Standard colours include:

- Traffic White (RAL 9016)
- Jet Black (RAL 9005)
- White Aluminium (RAL 9006)