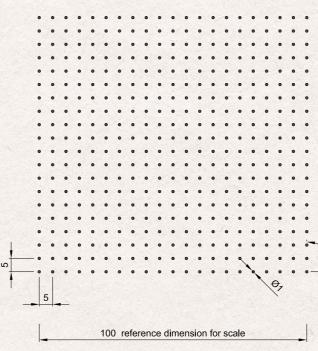

## SAS Skye suspension raft One panel

- Sizes are 600mm, 900mm and 1200mm square, 500x1000mm rectangle, 800mm hexagon, 800mm triangle
- 0.7mm pre-galvanised steel
- S1003 Perforation all over