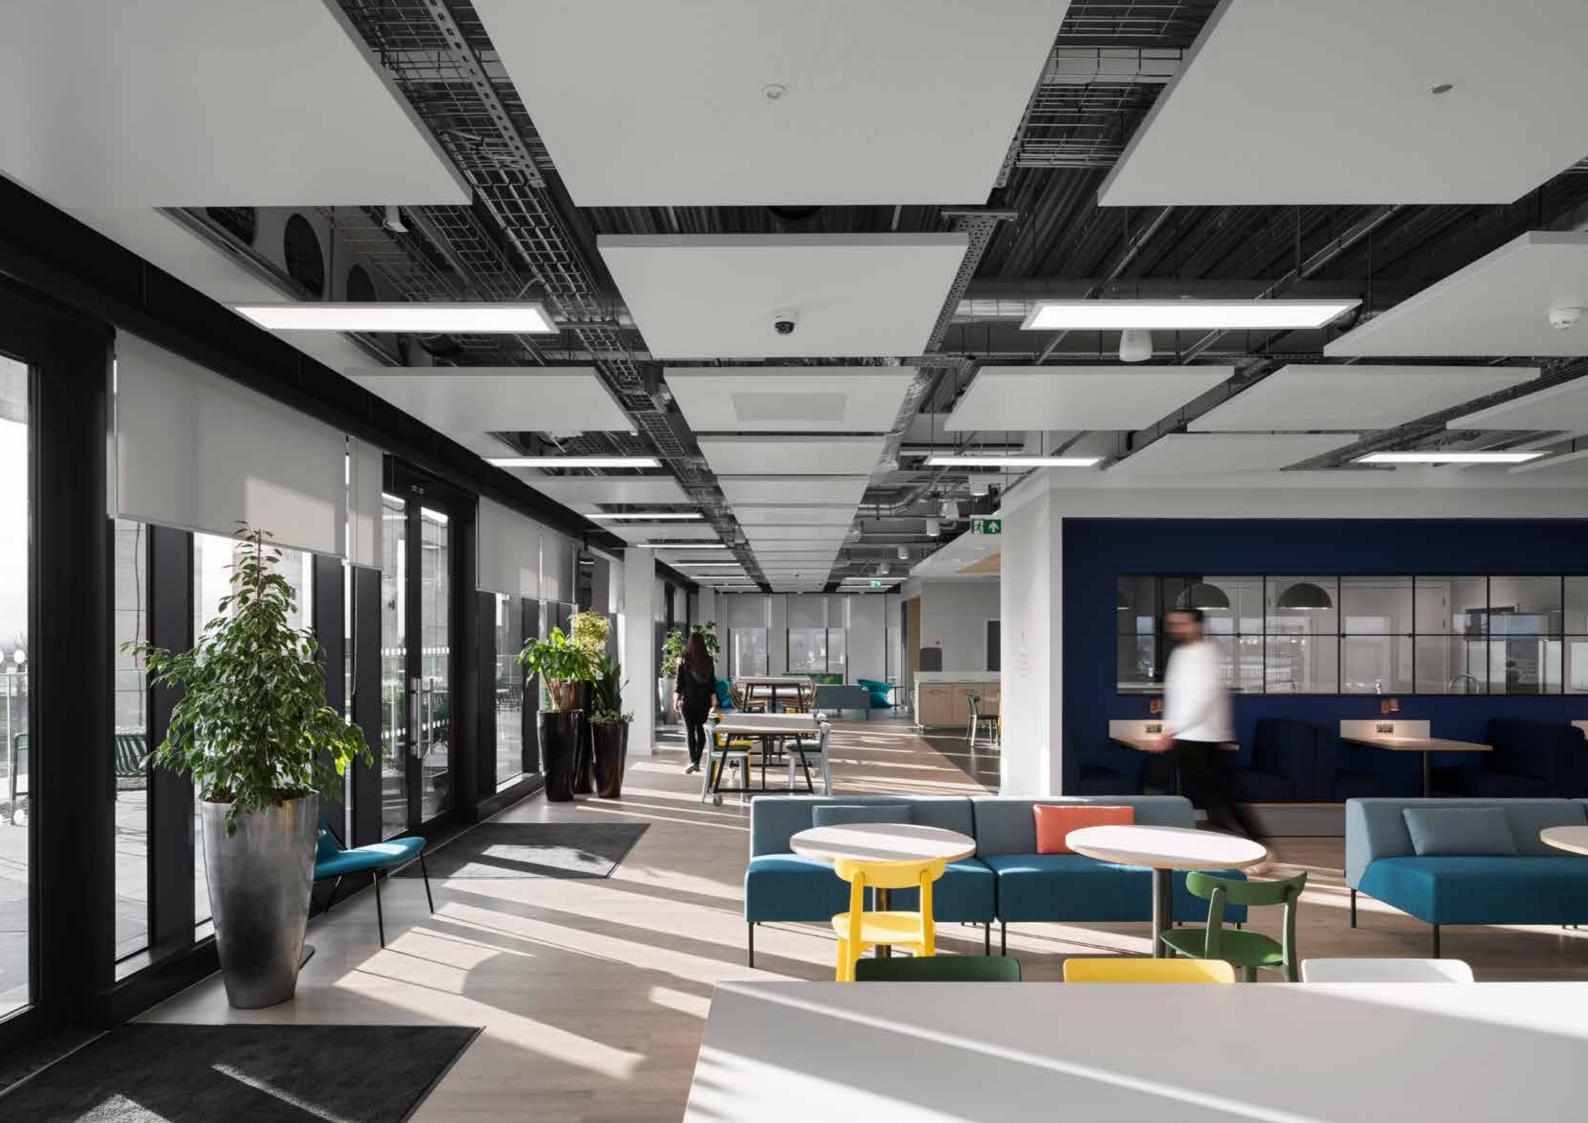

# SASSkye

111

Introducing Skye, an acoustic ceiling island that enables new creative, and aesthetic possibilities for any space. Skye reflects the timeless geometry of nature, like the pattern of hexagons in a honeycomb or the angular structures within a crystal.

Optimising aesthetics and acoustics, Skye helps create spaces with a pleasing visual rhythm while unwanted noise is reduced. Spaces that offer an enriching experience for human eyes and ears. Spaces where productivity and inspiration can blossom.

Skye can be seen as an archipelago of floating ceiling islands, adding a unique dimension to any space. Its shapes and patterns reflect the natural balance of order and harmony. Together with its acoustic advantages, it helps create an environment that stimulates creativity and wellbeing.

Skye is a raft ceiling system with all the components in one box for simple, seamless installation. It is applicable in any space, whether for new build or retrofit purposes.